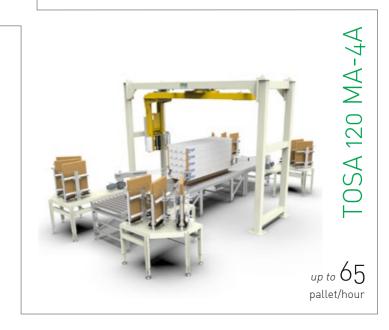

# SPECIAL APPLICATION STRETCH WRAPPERS

Our production range includes also special applications, suitable for example for placing carton vertical posts to protect the vertical corners of the pallet.

Banding machines are also available, for placing horizontal stretch film bands on the pallet.

TOSA 125 SAMURAI

up to 90 pallet/hour

up to 90