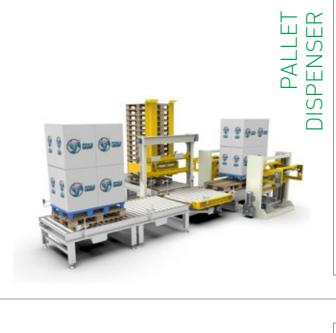

## PALLET HANDLING

Our production range is completed by a wide range of pallet conveying and handling equipments: roller conveyors, chain conveyors, 90° rotation or transfer units, pallet shuttles, pallet stackers and dispensers.