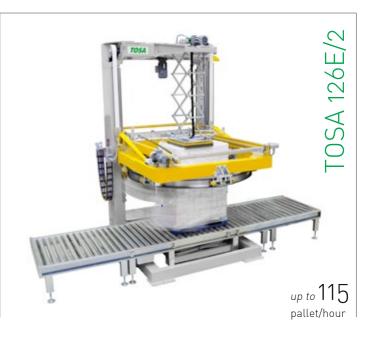

# STANDARD WRAPPING CYCLE

The wide range of machines includes turn-table, rotating arm and rotating ring type of stretch wrappers, that can perform a standard cycle, wrapping the four sides of the pallet with stretch film.

The different type of machines can meet any production request, from low to very high capacity.

up to 50 pallet/hour

up to 60 pallet/hour

TOSA 119

up to 70 pallet/hour

up to 80

-0SA 120