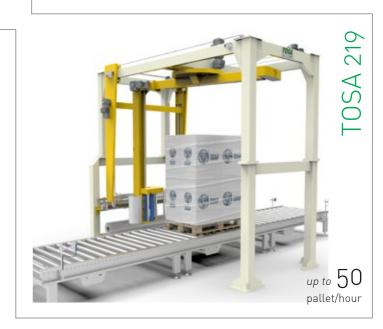

# STANDARD WRAPPING CYCLE

The wide range of machines includes turn-table, rotating arm and rotating ring type of stretch wrappers, that can perform a standard cycle, wrapping the four sides of the pallet with stretch film.

The different type of machines can meet any production request, from low to very high capacity.

up to 50 pallet/hour

up to 60 pallet/hour

TOSA 119

up to 70 pallet/hour

up to 80

-0SA 120