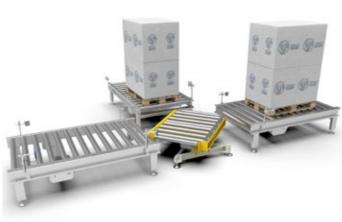

## PALLET HANDLING

Our production range is completed by a wide range of pallet conveying and handling equipments: roller conveyors, chain conveyors, 90° rotation or transfer units, pallet shuttles, pallet stackers and dispensers.

ROTATING PLATFORM WITH ROLLERS

90° PALLET TRANSFER CHAINS AND ROLLERS

ROTATING PLATFORM WITH CHAINS

PALLET CENTERING DEVICE