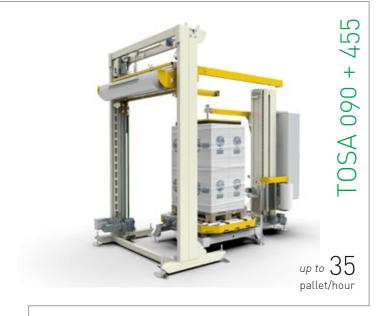

# STANDARD WRAPPING CYCLE

The wide range of machines includes turn-table, rotating arm and rotating ring type of stretch wrappers, that can perform a standard cycle, wrapping the four sides of the pallet with stretch film.

The different type of machines can meet any production request, from low to very high capacity.

up to 50 pallet/hour

up to 60 pallet/hour

TOSA 119

up to 70 pallet/hour

up to 80

-0SA 120