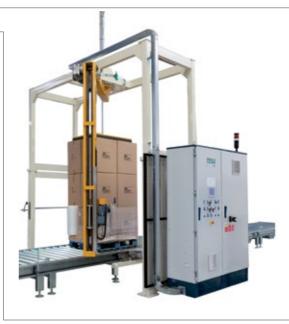

# DUST-PROOF WRAPPING CYCLE

The range of machines includes turn-table, rotating arm and rotating ring type of stretch wrappers, that, equipped with integrated or separate top sheet dispenser, can perform a dust-proof cycle, placing first a polyethylene film sheet on the top of the pallet and then wrapping the pallet with stretch film. With this cycle the palletized load is completely covered and protected against dust and dirt.

TOSA 475