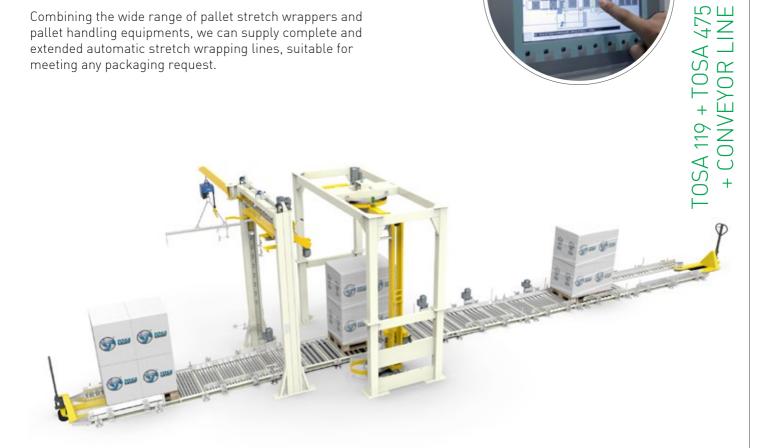

#### **PACKAGING LINES**

Combining the wide range of pallet stretch wrappers and pallet handling equipments, we can supply complete and extended automatic stretch wrapping lines, suitable for meeting any packaging request.