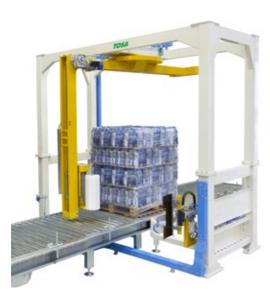

# WATER-PROOF WRAPPING CYCLE

The range of machines includes turn-table, rotating arm and rotating ring type of stretch wrappers, that can perform a water-proof cycle. Thanks to an integrated top sheet dispenser, the pallet is wrapped with a first layer of film, then the polyethylene film sheet is placed on the top of the pallet and finally the pallet is wrapped with a second stretch film layer. With this cycle the pallet is completely protected from humidity and rain, and can be stored in open air.

TOSA 215

up to 40 pallet/hour