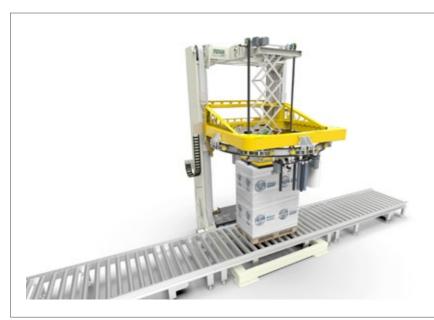

# STANDARD WRAPPING CYCLE

The wide range of machines includes turn-table, rotating arm and rotating ring type of stretch wrappers, that can perform a standard cycle, wrapping the four sides of the pallet with stretch film.

The different type of machines can meet any production request, from low to very high capacity.

up to 50 pallet/hour

up to 60 pallet/hour

TOSA 119

up to 70 pallet/hour

up to 80

-0SA 120