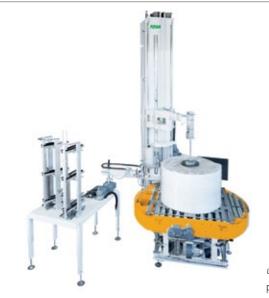

### PAPER ROLL STRETCH WRAPPERS

We can offer a special range of machines, dedicated to wrapping vertically or radially film rolls of paper or non-woven tissue.

up to 50 pallet/hour

TOSA 300 + 330

FOSA 102

up to 35

up to 100

TOSA 125