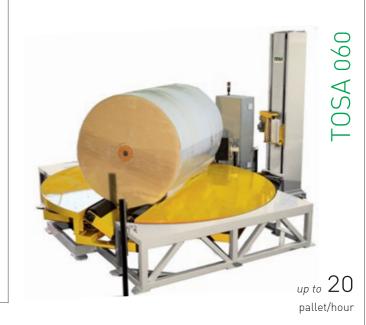

### PAPER ROLL STRETCH WRAPPERS

We can offer a special range of machines, dedicated to wrapping vertically or radially film rolls of paper or non-woven tissue.

up to 50 pallet/hour

TOSA 300 + 330

FOSA 102