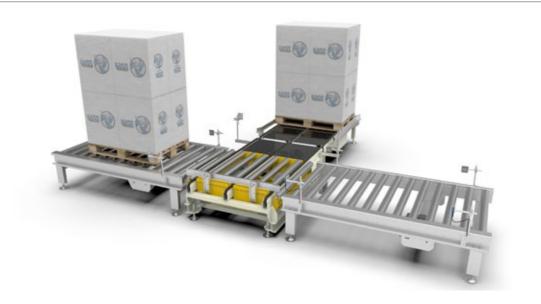

## PALLET HANDLING

Our production range is completed by a wide range of pallet conveying and handling equipments: roller conveyors, chain conveyors, 90° rotation or transfer units, pallet shuttles, pallet stackers and dispensers.

ROTATING PLATFORM WITH ROLLERS

90° PALLET TRANSFER CHAINS AND ROLLERS

ROTATING PLATFORM WITH CHAINS

PALLET CENTERING DEVICE