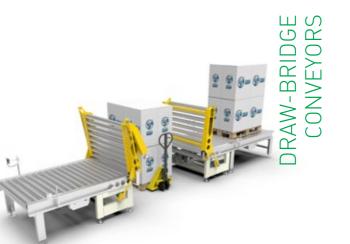

## PALLET HANDLING

Our production range is completed by a wide range of pallet conveying and handling equipments: roller conveyors, chain conveyors, 90° rotation or transfer units, pallet shuttles, pallet stackers and dispensers.