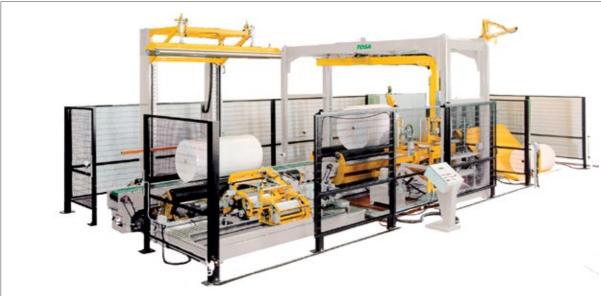

# SPECIAL APPLICATION STRETCH WRAPPERS

Our production range includes also special applications, suitable for example for placing carton vertical posts to protect the vertical corners of the pallet.

Banding machines are also available, for placing horizontal stretch film bands on the pallet.

TOSA 125 SAMURAI

up to 90 pallet/hour

up to 90