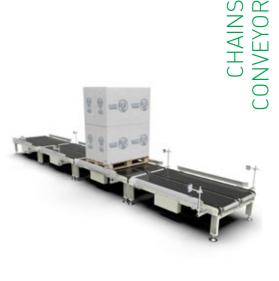

## PALLET HANDLING

Our production range is completed by a wide range of pallet conveying and handling equipments: roller conveyors, chain conveyors, 90° rotation or transfer units, pallet shuttles, pallet stackers and dispensers.

ROTATING PLATFORM WITH ROLLERS

90° PALLET TRANSFER CHAINS AND ROLLERS

ROTATING PLATFORM WITH CHAINS

PALLET CENTERING DEVICE