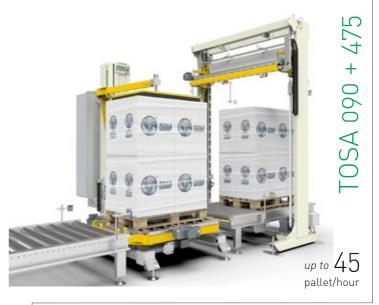

# WATER-PROOF WRAPPING CYCLE

The range of machines includes turn-table, rotating arm and rotating ring type of stretch wrappers, that can perform a water-proof cycle. Thanks to an integrated top sheet dispenser, the pallet is wrapped with a first layer of film, then the polyethylene film sheet is placed on the top of the pallet and finally the pallet is wrapped with a second stretch film layer. With this cycle the pallet is completely protected from humidity and rain, and can be stored in open air.

TOSA 215

up to 40 pallet/hour