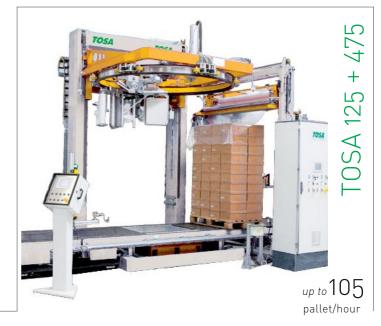

# SPECIAL APPLICATION STRETCH WRAPPERS

Our production range includes also special applications, suitable for example for placing carton vertical posts to protect the vertical corners of the pallet.

Banding machines are also available, for placing horizontal stretch film bands on the pallet.

TOSA 125 SAMURAI

up to 90 pallet/hour

up to 90