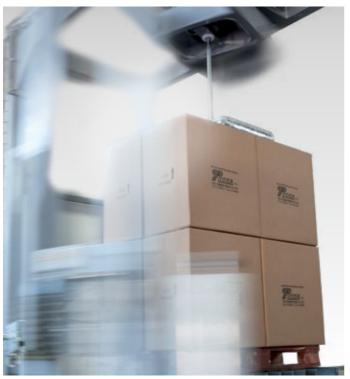

# DUST-PROOF WRAPPING CYCLE

The range of machines includes turn-table, rotating arm and rotating ring type of stretch wrappers, that, equipped with integrated or separate top sheet dispenser, can perform a dust-proof cycle, placing first a polyethylene film sheet on the top of the pallet and then wrapping the pallet with stretch film. With this cycle the palletized load is completely covered and protected against dust and dirt.

TOSA 475