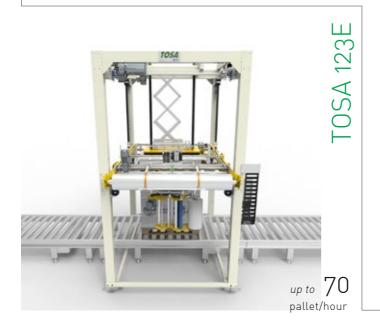

# STANDARD WRAPPING CYCLE

The wide range of machines includes turn-table, rotating arm and rotating ring type of stretch wrappers, that can perform a standard cycle, wrapping the four sides of the pallet with stretch film.

The different type of machines can meet any production request, from low to very high capacity.

up to 50 pallet/hour

up to 60 pallet/hour

TOSA 119

up to 70 pallet/hour

up to 80

-0SA 120