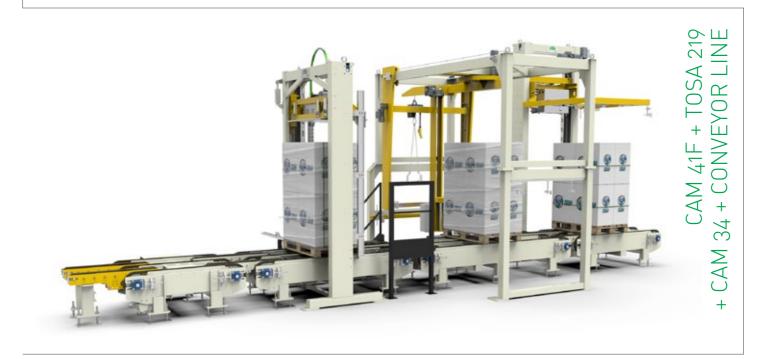

#### **PACKAGING LINES**

Combining the wide range of pallet stretch wrappers and pallet handling equipments, we can supply complete and extended automatic stretch wrapping lines, suitable for meeting any packaging request.

operator rol panel

Whise a step fett

White A step

Touch-screen operator friendly control panel

CAM 41F + TOSA 126 + CONVEYOR LINE

TOSA S.p.a.

Corso IV Novembre, 109-111 12058 S. Stefano Belbo (CN), Italy Tel. +39 0141 841000 Fax +39 0141 841099 info@tosa.it