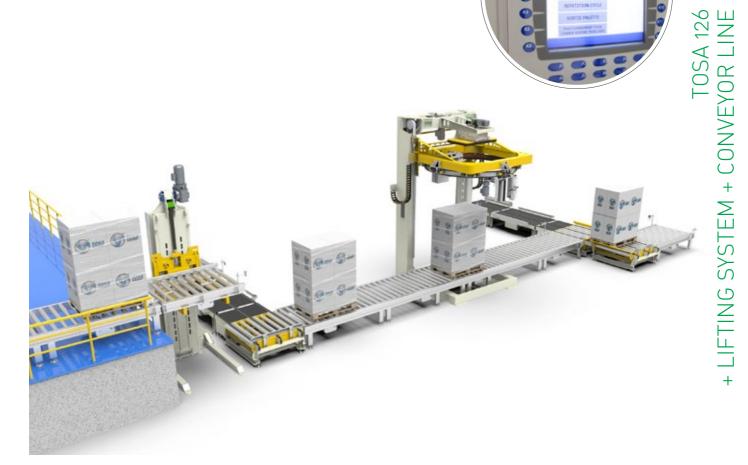

#### **PACKAGING LINES**

Combining the wide range of pallet stretch wrappers and pallet handling equipments, we can supply complete and extended automatic stretch wrapping lines, suitable for meeting any packaging request.

operator rol panel

Whise a step fett

White A step

Touch-screen operator friendly control panel

CAM 41F + TOSA 126 + CONVEYOR LINE

TOSA S.p.a.

Corso IV Novembre, 109-111 12058 S. Stefano Belbo (CN), Italy Tel. +39 0141 841000 Fax +39 0141 841099 info@tosa.it