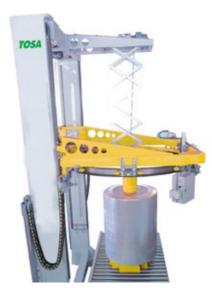

### PAPER ROLL STRETCH WRAPPERS

We can offer a special range of machines, dedicated to wrapping vertically or radially film rolls of paper or non-woven tissue.

up to 50 pallet/hour

TOSA 300 + 330

FOSA 102