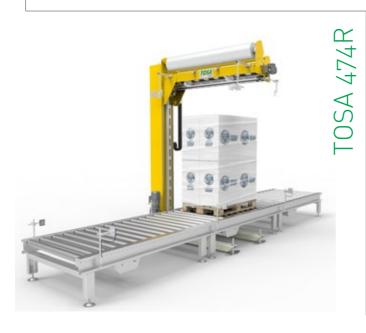

# STANDARD WRAPPING CYCLE

The wide range of machines includes turn-table, rotating arm and rotating ring type of stretch wrappers, that can perform a standard cycle, wrapping the four sides of the pallet with stretch film.

The different type of machines can meet any production request, from low to very high capacity.

up to 50 pallet/hour

up to 60 pallet/hour

TOSA 119

up to 70 pallet/hour

up to 80

-0SA 120