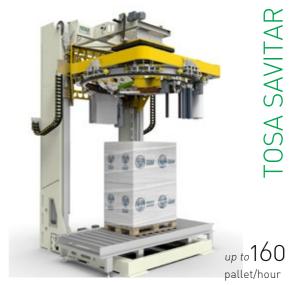

# SPECIAL APPLICATION STRETCH WRAPPERS

Our production range includes also special applications, suitable for example for placing carton vertical posts to protect the vertical corners of the pallet.

Banding machines are also available, for placing horizontal stretch film bands on the pallet.

TOSA 125 SAMURAI

up to 90 pallet/hour

up to 90