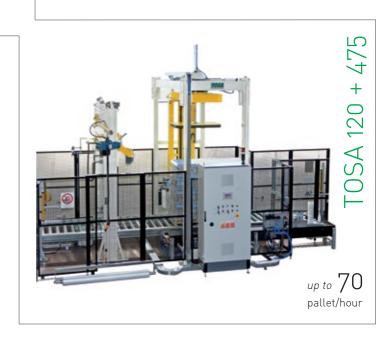

# STANDARD WRAPPING CYCLE

The wide range of machines includes turn-table, rotating arm and rotating ring type of stretch wrappers, that can perform a standard cycle, wrapping the four sides of the pallet with stretch film.

The different type of machines can meet any production request, from low to very high capacity.

up to 50 pallet/hour

up to 60 pallet/hour

TOSA 119

up to 70 pallet/hour

up to 80

-0SA 120