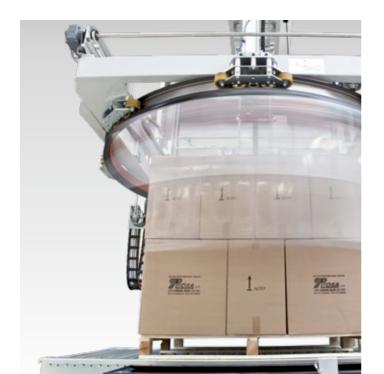

# WATER-PROOF WRAPPING CYCLE

The range of machines includes turn-table, rotating arm and rotating ring type of stretch wrappers, that can perform a water-proof cycle. Thanks to an integrated top sheet dispenser, the pallet is wrapped with a first layer of film, then the polyethylene film sheet is placed on the top of the pallet and finally the pallet is wrapped with a second stretch film layer. With this cycle the pallet is completely protected from humidity and rain, and can be stored in open air.

TOSA 215

up to 40 pallet/hour