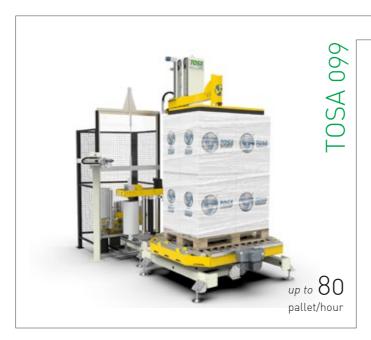

# STANDARD WRAPPING CYCLE

The wide range of machines includes turn-table, rotating arm and rotating ring type of stretch wrappers, that can perform a standard cycle, wrapping the four sides of the pallet with stretch film.

The different type of machines can meet any production request, from low to very high capacity.

up to 50 pallet/hour

up to 60 pallet/hour

TOSA 119

up to 70 pallet/hour

up to 80

-0SA 120