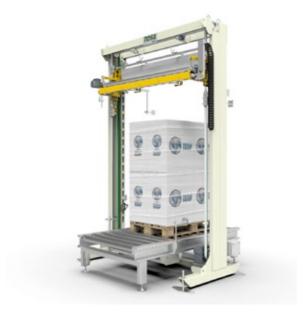

# DUST-PROOF WRAPPING CYCLE

The range of machines includes turn-table, rotating arm and rotating ring type of stretch wrappers, that, equipped with integrated or separate top sheet dispenser, can perform a dust-proof cycle, placing first a polyethylene film sheet on the top of the pallet and then wrapping the pallet with stretch film. With this cycle the palletized load is completely covered and protected against dust and dirt.

TOSA 475