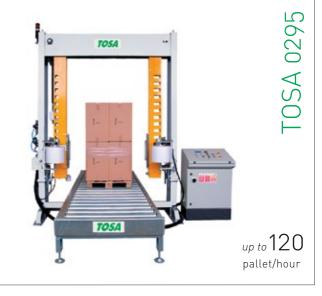

# STANDARD WRAPPING CYCLE

The wide range of machines includes turn-table, rotating arm and rotating ring type of stretch wrappers, that can perform a standard cycle, wrapping the four sides of the pallet with stretch film.

The different type of machines can meet any production request, from low to very high capacity.

up to 50 pallet/hour

up to 60 pallet/hour

TOSA 119

up to 70 pallet/hour

up to 80

-0SA 120