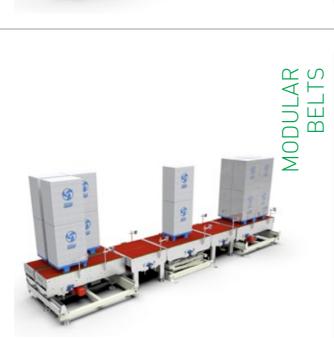

## PALLET HANDLING

Our production range is completed by a wide range of pallet conveying and handling equipments: roller conveyors, chain conveyors, 90° rotation or transfer units, pallet shuttles, pallet stackers and dispensers.