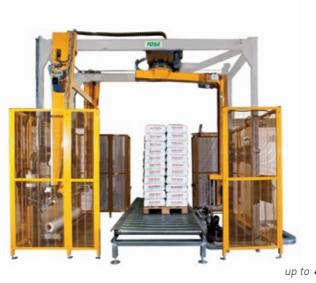

# STANDARD WRAPPING CYCLE

The wide range of machines includes turn-table, rotating arm and rotating ring type of stretch wrappers, that can perform a standard cycle, wrapping the four sides of the pallet with stretch film.

The different type of machines can meet any production request, from low to very high capacity.

up to 50 pallet/hour

up to 60 pallet/hour

TOSA 119

up to 70 pallet/hour

up to 80

-0SA 120