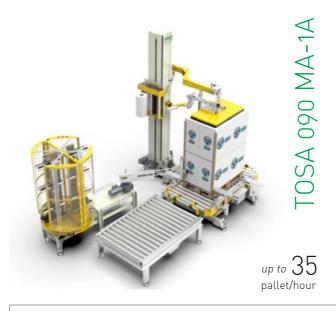

### PAPER ROLL STRETCH WRAPPERS

We can offer a special range of machines, dedicated to wrapping vertically or radially film rolls of paper or non-woven tissue.

up to 50 pallet/hour

TOSA 300 + 330

FOSA 102

up to 35

up to 100

TOSA 125