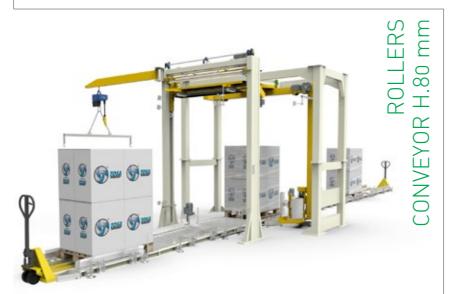

#### **PACKAGING LINES**

Combining the wide range of pallet stretch wrappers and pallet handling equipments, we can supply complete and extended automatic stretch wrapping lines, suitable for meeting any packaging request.

operator rol panel

Whise a step fett

White A step

Touch-screen operator friendly control panel

CAM 41F + TOSA 126 + CONVEYOR LINE

TOSA S.p.a.

Corso IV Novembre, 109-111 12058 S. Stefano Belbo (CN), Italy Tel. +39 0141 841000 Fax +39 0141 841099 info@tosa.it