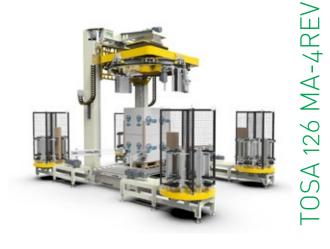

#### **PACKAGING LINES**

Combining the wide range of pallet stretch wrappers and pallet handling equipments, we can supply complete and extended automatic stretch wrapping lines, suitable for meeting any packaging request.

operator rol panel

Whise a step fett

White A step

Touch-screen operator friendly control panel

CAM 41F + TOSA 126 + CONVEYOR LINE

TOSA S.p.a.

Corso IV Novembre, 109-111 12058 S. Stefano Belbo (CN), Italy Tel. +39 0141 841000 Fax +39 0141 841099 info@tosa.it