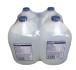

tem.



POLYPACK'S CLEARPRINT SERIES packaging machines are the simplest, most versatile, easiest to change over, most compact, most affordable and most cost effective automatic print registration wrappers ever produced.















## CLEARPRINT





### CLEARPRINT-24L(3) Shown

























#### **CLEARPRINT MACHINE FEATURES**

- \*Runs Clear, Random Printed and Print-Registered Polyethylene Film
- \*Integrated Film Perforation System (No Sealbar)
- \*Patented Belt-Driven FIlm Delivery System
- \*Allows Down-Gauging of Film Down to 1 mil
- \*Engineered as an Single Unit with Integrated Double Insulated Tunnel to Reduce Energy Consumption
- \*Polycarbonate Enclosures Ensure Safety and Easy Access to Machine Components
- \*Quick Changeovers
- \*PLC Touchscreen Interface













CORPORATE HEADQUARTERS 3301 GATEWAY CENTRE BLVD. PINELLAS PARK, FL 33782 USA

POLYPACK.COM INFO@POLYPACK.COM 727.578.5000