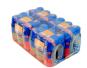

**COVERED** 





# **CLEARPRINT**

### **CLEAR AND PRINTED FILM SHRINK BUNDLER**

Polypack's CLEARPRINT machines produce bulls-eye wraps using either clear or print registered film. These machines operate at speeds up to 60 wraps per minute single lane and up to 120 per minute in dual lane. These shrink packaging machines can be manufactured to run unsupported, pad-supported or tray-supported product. Polypack's CLEARPRINT wrappers index product into an overhead flight bar assembly. The flight bars advance collated product in time with our patented film delivery system.



POLYPACK'S CLEARPRINT SERIES packaging machines are the simplest, most versatile, easiest to change over, most compact, most affordable and most cost effective automatic print registration wrappers eve