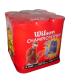

### **CLEAR AND PRINTED FILM SHRINK BUNDLER**

Polypack's CLEARPRINT machines produce bulls-eye wraps using either clear or print registered film. These machines operate at speeds up to 60 wraps per minute single lane and up to 120 per minute in dual lane. These shrink packaging machines can be manufactured to run unsupported, pad-supported or tray-supported product. Polypack's CLEARPRINT wrappers index product into an overhead flight bar assembly. The flight bars advance collated product in time with our patented film delivery system.

POLYPACK'S CLEARPRINT SERIES packaging machines are the simplest, most versatile, easiest to change over, most compact, most affordable and most cost effective automatic print registration wrappers ever produced.