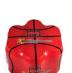

OVERED** 





# **CLEARPRINT**

### **CLEAR AND PRINTED FILM SHRINK BUNDLER**

Polypack's CLEARPRINT machines produce bulls-eye wraps using either clear or print registered film. These machines operate at speeds up to 60 wraps per minute single lane and up to 120 per minute in dual lane. These shrink packaging machines can be manufactured to run unsupported, pad-supported or tray-supported product. Polypack's CLEARPRINT wrappers index product into an overhead flight bar assembly. The flight bars advance collated product in time with our patented film delivery system.



POLYPACK'S CLEARPRINT SERIES packaging machines are the simplest, most versatile, easiest to change over, most compact, most affordable and most cost effective automatic print registration wrappers ever produced.















## CLEARPRINT





### CLEARPRINT-24L(3) Shown

























#### **CLEARPRINT MACHINE FEATURES**

- \*Runs Clear, Random Printed and Print-Registered Polyethylene Film
- \*Integrated Film Perforation System (No Sealbar)
- \*Patented Belt-Driven FIlm Delivery System
- \*Allows Down-Gauging of Film Down to 1 mil
- \*Engineered as an Single Unit with Integrated Double Insulated Tunnel to Reduce Energy Consumption
- \*Polycarbonate Enclosures Ensure Safety and Easy Access to Machine Components
- \*Quick Changeovers
- \*PLC Touchscreen Interface













CORPORATE HEADQUARTERS 3301 GATEWAY CENTRE BLVD. PINELLAS PARK, FL 33782 USA

POLYPACK.COM INFO@POLYPACK.COM 727.578.5000