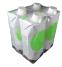

**COVERED** 





# **CLEARPRINT**

### **CLEAR AND PRINTED FILM SHRINK BUNDLER**

Polypack's CLEARPRINT machines produce bulls-eye wraps using either clear or print registered film. These machines operate at speeds up to 60 wraps per minute single lane and up to 120 per minute in dual lane. These shrink packaging machines can be manufactured to run unsupported, pad-supported or tray-supported product. Polypack's CLEARPRINT wrappers index product into an overhead flight bar assembly. The flight bars advance collated product in time with our patented film delivery system.



POLYPACK'S CLEARPRINT SERIES packaging machines are the simplest, most versatile, easiest to change over, most compact, most affordable and most cost effective automatic print registrat