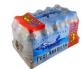

ystem.



POLYPACK'S CLEARPRINT SERIES packaging machines are the simplest, most versatile, easiest to change over, most compact, most affordable and most cost effective automatic print registration wrappers ever produced.















## CLEARPRINT





### CLEARPRINT-24L(3) Shown

























#### **CLEARPRINT MACHINE FEATURES**

- \*Runs Clear, Random Printed and Print-Registered Polyethylene Film
- \*Integrated Film Perforation System (No Sealbar)
- \*Patented Belt-Driven FIlm Delivery System
- \*Allows Down-Gauging of Film Down to 1 mil
- \*Engineered as an Single Unit with Integrated Double Insulated Tunnel to Reduce Energy Consumption
- \*Polycarbonate Enclosures Ensure Safety and Easy Access to Machine Components
- \*Quick Changeovers
- \*PLC Touchscreen Interface













CORPORATE HEADQUARTERS 3301 GATEWAY CENTRE BLVD. PINELLAS PARK, FL 33782 USA

POLYPACK.COM INFO@POLYPACK.COM 727.578.5000