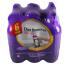

### **CLEAR AND PRINTED FILM SHRINK BUNDLER**

Polypack's CLEARPRINT machines produce bulls-eye wraps using either clear or print registered film. These machines operate at speeds up to 60 wraps per minute single lane and up to 120 per minute in dual lane. These shrink packaging machines can be manufactured to run unsupported, pad-supported or tray-supported product. Polypack's CLEARPRINT wrappers index product into an overhead flight bar assembly. The flight bars advance collated product in time with our patented film delivery system.

POLYPACK'S CLEARPRINT SERIES packaging machines are the simplest, most versatile, easiest to change over, most compact, most affordable and most cost effective automatic print registration wrappers ever produced.