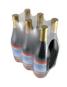

### **CLEAR AND PRINTED FILM SHRINK BUNDLER**

Polypack's CLEARPRINT machines produce bulls-eye wraps using either clear or print registered film. These machines operate at speeds up to 60 wraps per minute single lane and up to 120 per minute in dual lane. These shrink packaging machines can be manufactured to run unsupported, pad-supported or tray-supported product. Polypack's CLEARPRINT wrappers index product into an overhead flight bar assembly. The flight bars advance collated product in time with our patented film delivery system.

POLYPACK'S CLEARPRINT SERIES packaging machines are the simplest, most versatile, easiest to change over, most compact, most affordable and most cost effective automatic print registration wrappers ever produced.