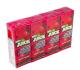

### **CLEAR AND PRINTED FILM SHRINK BUNDLER**

Polypack's CLEARPRINT machines produce bulls-eye wraps using either clear or print registered film. These machines operate at speeds up to 60 wraps per minute single lane and up to 120 per minute in dual lane. These shrink packaging machines can be manufactured to run unsupported, pad-supported or tray-supported product. Polypack's CLEARPRINT wrappers index product into an overhead flight bar assembly. The flight bars advance collated product in time with our patented film delivery system.

POLYPACK'S CLEARPRINT SERIES packaging machines are the simplest, most versatile, easiest to change over, most compact, most affordable and most cost effective automatic print registration wrappers ever produced.