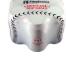

**COVERED** 





# **CLEARPRINT**

### **CLEAR AND PRINTED FILM SHRINK BUNDLER**

Polypack's CLEARPRINT machines produce bulls-eye wraps using either clear or print registered film. These machines operate at speeds up to 60 wraps per minute single lane and up to 120 per minute in dual lane. These shrink packaging machines can be manufactured to run unsupported, pad-supported or tray-supported product. Polypack's CLEARPRINT wrappers index product into an overhead flight bar assembly. The flight bars advance collated product in time with our patented film delivery system.



POLYPACK'S CLEARPRINT SERIES packaging machines are the simplest, most versatile, easiest to change over, most compact, most affordable and most cost effective automatic print registration wrappers ever produc