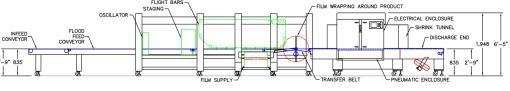

### **CLEAR AND PRINTED FILM SHRINK BUNDLER**

Polypack's CLEARPRINT machines produce bulls-eye wraps using either clear or print registered film. These machines operate at speeds up to 60 wraps per minute single lane and up to 120 per minute in dual lane. These shrink packaging machines can be manufactured to run unsupported, pad-supported or tray-supported product. Polypack's CLEARPRINT wrappers index product into an overhead flight bar assembly. The flight bars advance collated product in time with our patented film delivery system.

#### **CLEARPRINT MACHINE FEATURES**

- \*Runs Clear, Random Printed and Print-Registered Polyethylene Film
- \*Integrated Film Perforation System (No Sealbar)
- \*Patented Belt-Driven FIlm Delivery System
- \*Allows Down-Gauging of Film Down to 1 mil
- \*Engineered as an Single Unit with Integrated Double Insulated Tunnel to Reduce Energy Consumption
- \*Polycarbonate Enclosures Ensure Safety and Easy Access to Machine Components
- \*Quick Changeovers
- \*PLC Touchscreen Interface