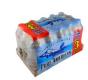

### **CLEAR AND PRINTED FILM SHRINK BUNDLER**

Polypack's CLEARPRINT machines produce bulls-eye wraps using either clear or print registered film. These machines operate at speeds up to 60 wraps per minute single lane and up to 120 per minute in dual lane. These shrink packaging machines can be manufactured to run unsupported, pad-supported or tray-supported product. Polypack's CLEARPRINT wrappers index product into an overhead flight bar assembly. The flight bars advance collated product in time with our patented film delivery system.

POLYPACK'S CLEARPRINT SERIES packaging machines are the simplest, most versatile, easiest to change over, most compact, most affordable and most cost effective automatic print registration wrappers ever produced.