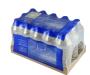

**COVERED** 





# **CLEARPRINT**

### **CLEAR AND PRINTED FILM SHRINK BUNDLER**

Polypack's CLEARPRINT machines produce bulls-eye wraps using either clear or print registered film. These machines operate at speeds up to 60 wraps per minute single lane and up to 120 per minute in dual lane. These shrink packaging machines can be manufactured to run unsupported, pad-supported or tray-supported product. Polypack's CLEARPRINT wrappers index product into an overhead flight bar assembly. The flight bars advance collated product in time with our patented film delivery system.



POLYPACK'S CLEARPRINT SERIES packaging machines are the simplest, most versatile, easiest to change over, most compact, most affordable and most cost effective automatic print