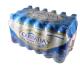

**COVERED** 





# **CLEARPRINT**

### **CLEAR AND PRINTED FILM SHRINK BUNDLER**

Polypack's CLEARPRINT machines produce bulls-eye wraps using either clear or print registered film. These machines operate at speeds up to 60 wraps per minute single lane and up to 120 per minute in dual lane. These shrink packaging machines can be manufactured to run unsupported, pad-supported or tray-supported product. Polypack's CLEARPRINT wrappers index product into an overhead flight bar assembly. The flight bars advance collated product in time with our patented film delivery system.



POLYPACK'S CLEARPRINT SERIES packaging machines are the simplest, most versatile, easiest to change over, most compact, most affordable and most cost effective automatic print registratio