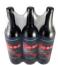

### **CLEAR AND PRINTED FILM SHRINK BUNDLER**

Polypack's CLEARPRINT machines produce bulls-eye wraps using either clear or print registered film. These machines operate at speeds up to 60 wraps per minute single lane and up to 120 per minute in dual lane. These shrink packaging machines can be manufactured to run unsupported, pad-supported or tray-supported product. Polypack's CLEARPRINT wrappers index product into an overhead flight bar assembly. The flight bars advance collated product in time with our patented film delivery system.

POLYPACK'S CLEARPRINT SERIES packaging machines are the simplest, most versatile, easiest to change over, most compact, most affordable and most cost effective automatic print registration wrappers ever produced.