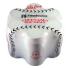

**COVERED** 





# **CLEARPRINT**

### **CLEAR AND PRINTED FILM SHRINK BUNDLER**

Polypack's CLEARPRINT machines produce bulls-eye wraps using either clear or print registered film. These machines operate at speeds up to 60 wraps per minute single lane and up to 120 per minute in dual lane. These shrink packaging machines can be manufactured to run unsupported, pad-supported or tray-supported product. Polypack's CLEARPRINT wrappers index product into an overhead flight bar assembly. The flight bars advance collated product in time with our patented film delivery system.



POLYPACK'S CLEARPRINT SERIES packaging machines are the simplest, most versatile, easiest to change over, most compact, most affordable and most cost effective automatic print registration wrappers ever prod