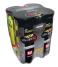

### **CLEAR AND PRINTED FILM SHRINK BUNDLER**

Polypack's CLEARPRINT machines produce bulls-eye wraps using either clear or print registered film. These machines operate at speeds up to 60 wraps per minute single lane and up to 120 per minute in dual lane. These shrink packaging machines can be manufactured to run unsupported, pad-supported or tray-supported product. Polypack's CLEARPRINT wrappers index product into an overhead flight bar assembly. The flight bars advance collated product in time with our patented film delivery system.

POLYPACK'S CLEARPRINT SERIES packaging machines are the simplest, most versatile, easiest to change over, most compact, most affordable and most cost effective automatic print registration wrappers ever produced.