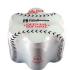

### **CLEAR AND PRINTED FILM SHRINK BUNDLER**

Polypack's CLEARPRINT machines produce bulls-eye wraps using either clear or print registered film. These machines operate at speeds up to 60 wraps per minute single lane and up to 120 per minute in dual lane. These shrink packaging machines can be manufactured to run unsupported, pad-supported or tray-supported product. Polypack's CLEARPRINT wrappers index product into an overhead flight bar assembly. The flight bars advance collated product in time with our patented film delivery system.

POLYPACK'S CLEARPRINT SERIES packaging machines are the simplest, most versatile, easiest to change over, most compact, most affordable and most cost effective automatic print registration wrappers ever produced.