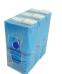

### **CLEAR AND PRINTED FILM SHRINK BUNDLER**

Polypack's CLEARPRINT machines produce bulls-eye wraps using either clear or print registered film. These machines operate at speeds up to 60 wraps per minute single lane and up to 120 per minute in dual lane. These shrink packaging machines can be manufactured to run unsupported, pad-supported or tray-supported product. Polypack's CLEARPRINT wrappers index product into an overhead flight bar assembly. The flight bars advance collated product in time with our patented film delivery system.

POLYPACK'S CLEARPRINT SERIES packaging machines are the simplest, most versatile, easiest to change over, most compact, most affordable and most cost effective automatic print registration wrappers ever produced.