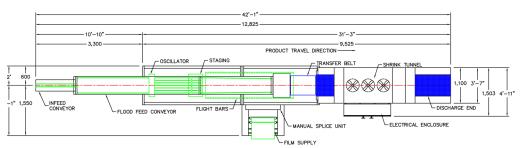

### **CLEAR AND PRINTED FILM SHRINK BUNDLER**

Polypack's CLEARPRINT machines produce bulls-eye wraps using either clear or print registered film. These machines operate at speeds up to 60 wraps per minute single lane and up to 120 per minute in dual lane. These shrink packaging machines can be manufactured to run unsupported, pad-supported or tray-supported product. Polypack's CLEARPRINT wrappers index product into an overhead flight bar assembly. The flight bars advance collated product in time with our patented film delivery system.

#### **CLEARPRINT MACHINE FEATURES**

- \*Runs Clear, Random Printed and Print-Registered Polyethylene Film
- \*Integrated Film Perforation System (No Sealbar)
- \*Patented Belt-Driven FIlm Delivery System
- \*Allows Down-Gauging of Film Down to 1 mil
- \*Engineered as an Single Unit with Integrated Double Insulated Tunnel to Reduce Energy Consumption
- \*Polycarbonate Enclosures Ensure Safety and Easy Access to Machine Components
- \*Quick Changeovers
- \*PLC Touchscreen Interface