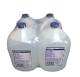

### **CLEAR AND PRINTED FILM SHRINK BUNDLER**

Polypack's CLEARPRINT machines produce bulls-eye wraps using either clear or print registered film. These machines operate at speeds up to 60 wraps per minute single lane and up to 120 per minute in dual lane. These shrink packaging machines can be manufactured to run unsupported, pad-supported or tray-supported product. Polypack's CLEARPRINT wrappers index product into an overhead flight bar assembly. The flight bars advance collated product in time with our patented film delivery system.

POLYPACK'S CLEARPRINT SERIES packaging machines are the simplest, most versatile, easiest to change over, most compact, most affordable and most cost effective automatic print registration wrappers ever produced.