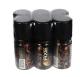

### **CLEAR AND PRINTED FILM SHRINK BUNDLER**

Polypack's CLEARPRINT machines produce bulls-eye wraps using either clear or print registered film. These machines operate at speeds up to 60 wraps per minute single lane and up to 120 per minute in dual lane. These shrink packaging machines can be manufactured to run unsupported, pad-supported or tray-supported product. Polypack's CLEARPRINT wrappers index product into an overhead flight bar assembly. The flight bars advance collated product in time with our patented film delivery system.

POLYPACK'S CLEARPRINT SERIES packaging machines are the simplest, most versatile, easiest to change over, most compact, most affordable and most cost effective automatic print registration wrappers ever produced.