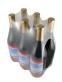

**

Polypack's CLEARPRINT machines produce bulls-eye wraps using either clear or print registered film. These machines operate at speeds up to 60 wraps per minute single lane and up to 120 per minute in dual lane. These shrink packaging machines can be manufactured to run unsupported, pad-supported or tray-supported product. Polypack's CLEARPRINT wrappers index product into an overhead flight bar assembly. The flight bars advance collated product in time with our patented film delivery system.



POLYPACK'S CLEARPRINT SERIES packaging machines are the simplest, most versatile, easiest to change over, most compact, most affordable and most cost effective automatic print registration wrappers ever produced.















## CLEARPRINT





### CLEARPRINT-24L(3) Shown

























#### **CLEARPRINT MACHINE FEATURES**

- \*Runs Clear, Random Printed and Print-Registered Polyethylene Film
- \*Integrated Film Perforation System (No Sealbar)
- \*Patented Belt-Driven FIlm Delivery System
- \*Allows Down-Gauging of Film Down to 1 mil
- \*Engineered as an Single Unit with Integrated Double Insulated Tunnel to Reduce Energy Consumption
- \*Polycarbonate Enclosures Ensure Safety and Easy Access to Machine Components
- \*Quick Changeovers
- \*PLC Touchscreen Interface













CORPORATE HEADQUARTERS 3301 GATEWAY CENTRE BLVD. PINELLAS PARK, FL 33782 USA

POLYPACK.COM INFO@POLYPACK.COM 727.578.5000