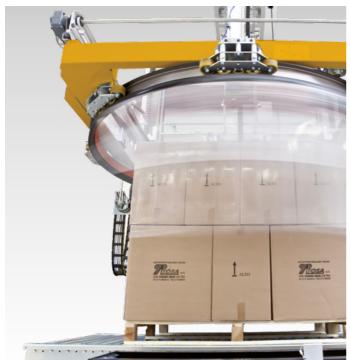

# **STANDARD WRAPPING CYCLE**

The wide range of machines includes turn-table, rotating arm and rotating ring type of stretch wrappers, that can perform a standard cycle, wrapping the four sides of the pallet with stretch film.

# **DUST-PROOF WRAPPING CYCLE**

The range of machines includes turn-table, rotating arm and rotating ring type of stretch wrappers, that, equipped with integrated or separate top sheet dispenser, can perform a dust-proof cycle, placing first a polyethylene film sheet on the top of the pallet and then wrapping the pallet with stretch film. With this cycle the palletized load is completely covered and protected against dust and dirt.