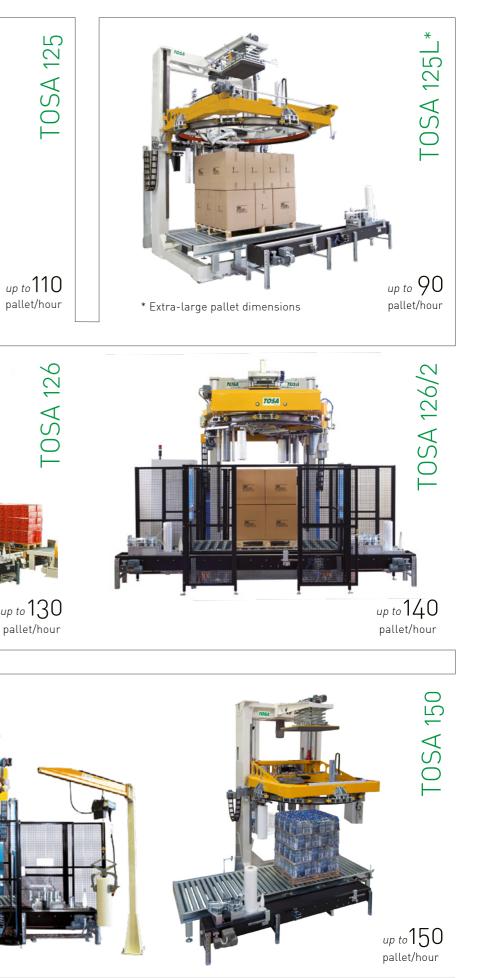

# **STANDARD WRAPPING CYCLE**

The wide range of machines includes turn-table, rotating arm and rotating ring type of stretch wrappers, that can perform a standard cycle, wrapping the four sides of the pallet with stretch film.

The different type of machines can meet any production request, from low to very high capacity.

TOSA 116

up to 60

pallet/hour