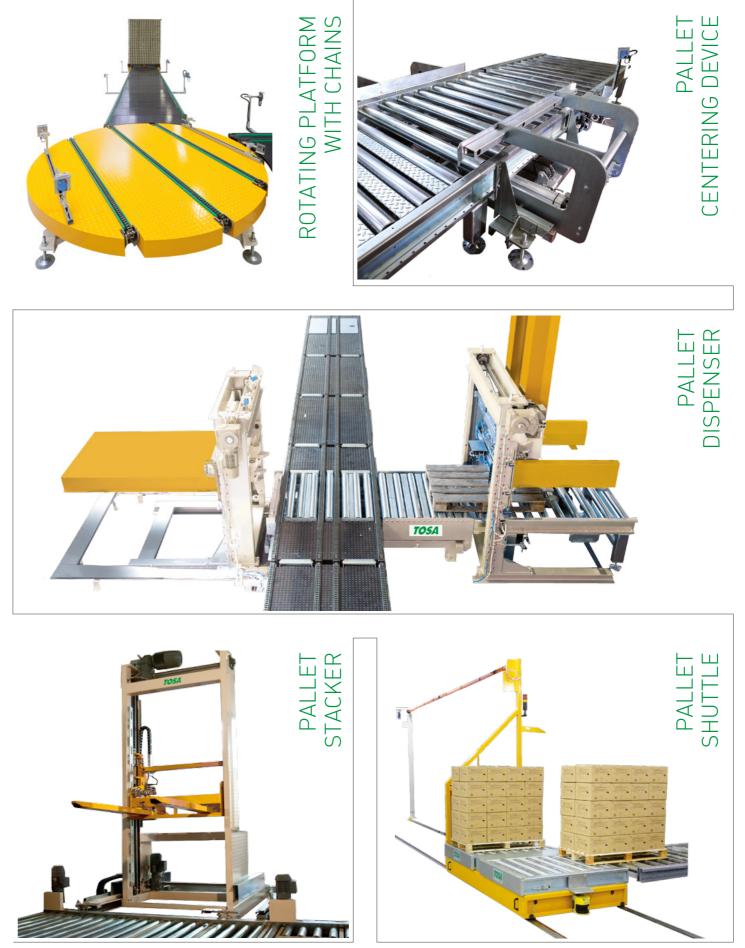

# PALLET HANDLING

Our production range is completed by a wide range of pallet conveying and handling equipments: roller conveyors, chain conveyors, 90° rotation or transfer units, pallet shuttles, pallet stackers and dispensers.