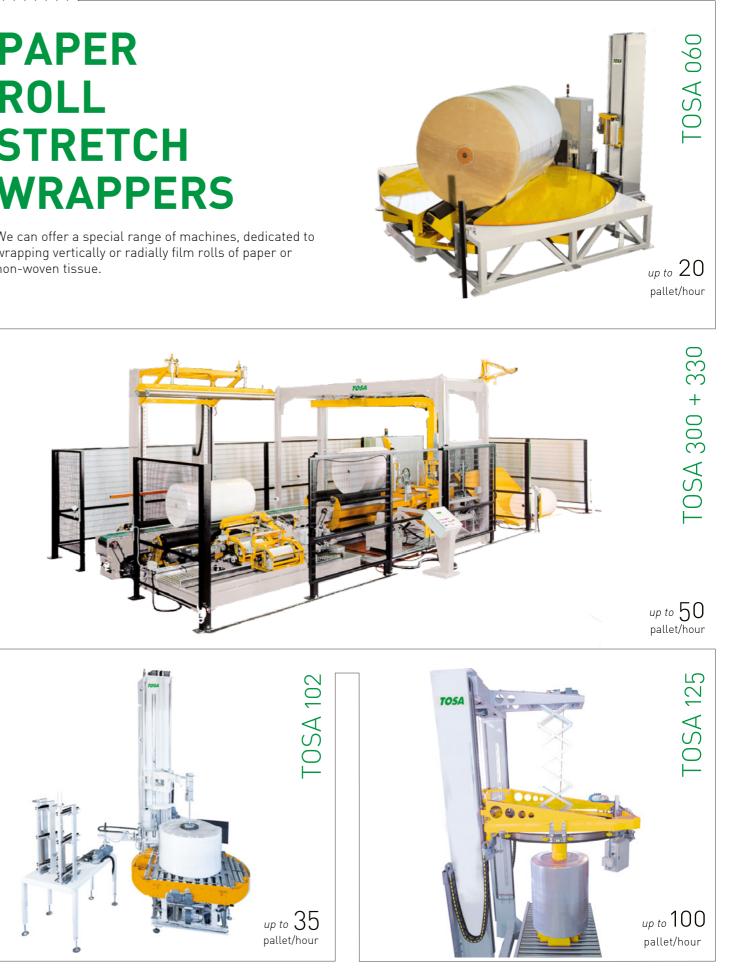

116

up to 60

pallet/hour

# **DUST-PROOF WRAPPING CYCLE**

The range of machines includes turn-table, rotating arm and rotating ring type of stretch wrappers, that, equipped with integrated or separate top sheet dispenser, can perform a dust-proof cycle, placing first a polyethylene film sheet on the top of the pallet and then wrapping the pallet with stretch film. With this cycle the palletized load is completely covered and protected against dust and dirt.















### **SPECIAL APPLICATION STRETCH WRAPPERS**

Our production range includes also special applications, suitable for example for placing carton vertical posts to protect the vertical corners of the pallet. Banding machines are also available, for placing horizontal stretch film bands on the pallet.



# **PAPER**









# PALLET HANDLING

Our production range is completed by a wide range of pallet conveying and handling equipments: roller conveyors, chain conveyors, 90° rotation or transfer units, pallet shuttles, pallet stackers and dispensers.



ROTATING PLATFORM WITH ROLLERS











# PACKAGING LINES

Combining the wide range of pallet stretch wrappers and pallet handling equipments, we can supply complete and extended automatic stretch wrapping lines, suitable for meeting any packaging request.



CX20CTAAL









TOSA S.p.a.

Corso IV Novembre, 109-111 12058 S. Stefano Belbo (CN), Italy Tel. +39 0141 841000 Fax +39 0141 841099 info@tosa.it

tosagroup.net