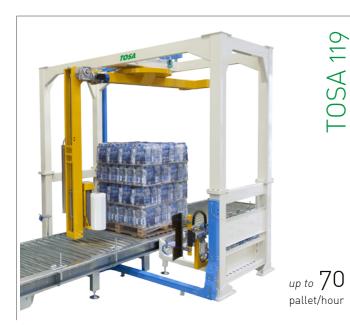

# **STANDARD WRAPPING CYCLE**

The wide range of machines includes turn-table, rotating arm and rotating ring type of stretch wrappers, that can perform a standard cycle, wrapping the four sides of the pallet with stretch film.

The different type of machines can meet any production request, from low to very high capacity.

TOSA 116

up to 60

pallet/hour