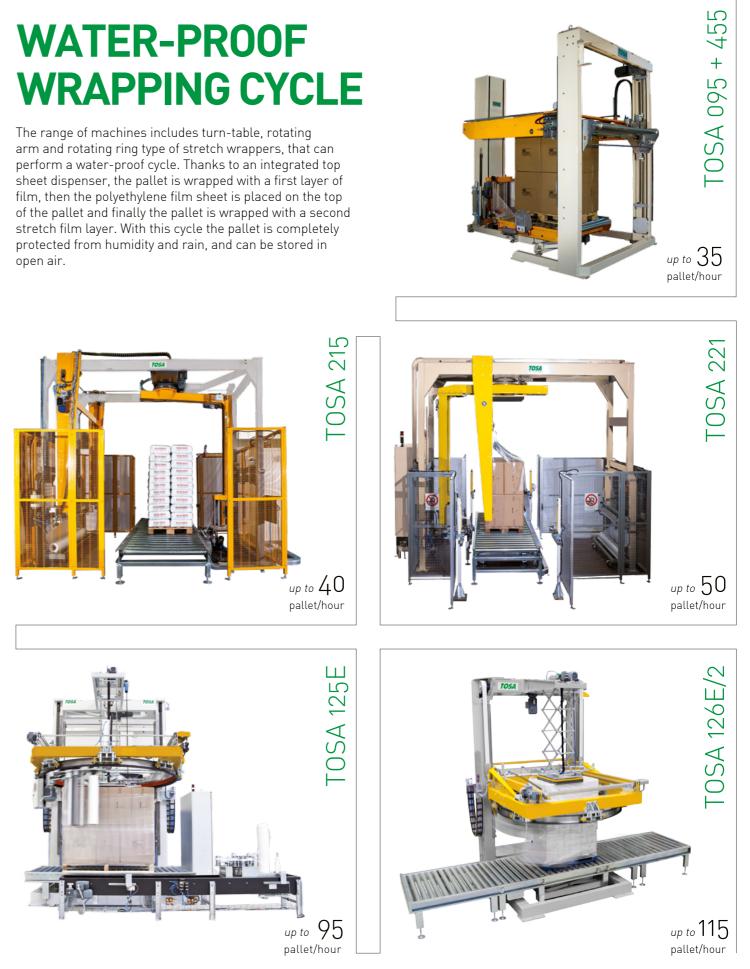

# **DUST-PROOF WRAPPING CYCLE**

The range of machines includes turn-table, rotating arm and rotating ring type of stretch wrappers, that, equipped with integrated or separate top sheet dispenser, can perform a dust-proof cycle, placing first a polyethylene film sheet on the top of the pallet and then wrapping the pallet with stretch film. With this cycle the palletized load is completely covered and protected against dust and dirt.