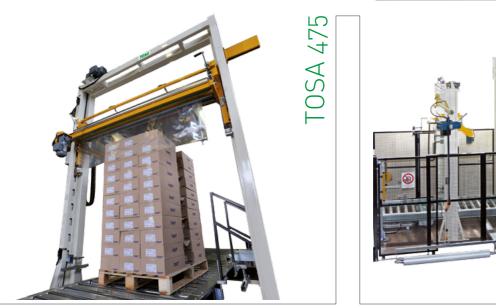

# **DUST-PROOF WRAPPING CYCLE**

The range of machines includes turn-table, rotating arm and rotating ring type of stretch wrappers, that, equipped with integrated or separate top sheet dispenser, can perform a dust-proof cycle, placing first a polyethylene film sheet on the top of the pallet and then wrapping the pallet with stretch film. With this cycle the palletized load is completely covered and protected against dust and dirt.