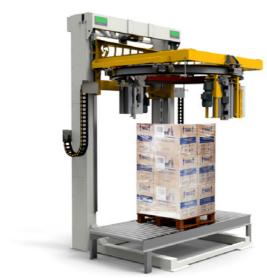

# **STANDARD WRAPPING CYCLE**

The wide range of machines includes turn-table, rotating arm and rotating ring type of stretch wrappers, that can perform a standard cycle, wrapping the four sides of the pallet with stretch film.

The different type of machines can meet any production request, from low to very high capacity.

TOSA 116

up to 60

pallet/hour