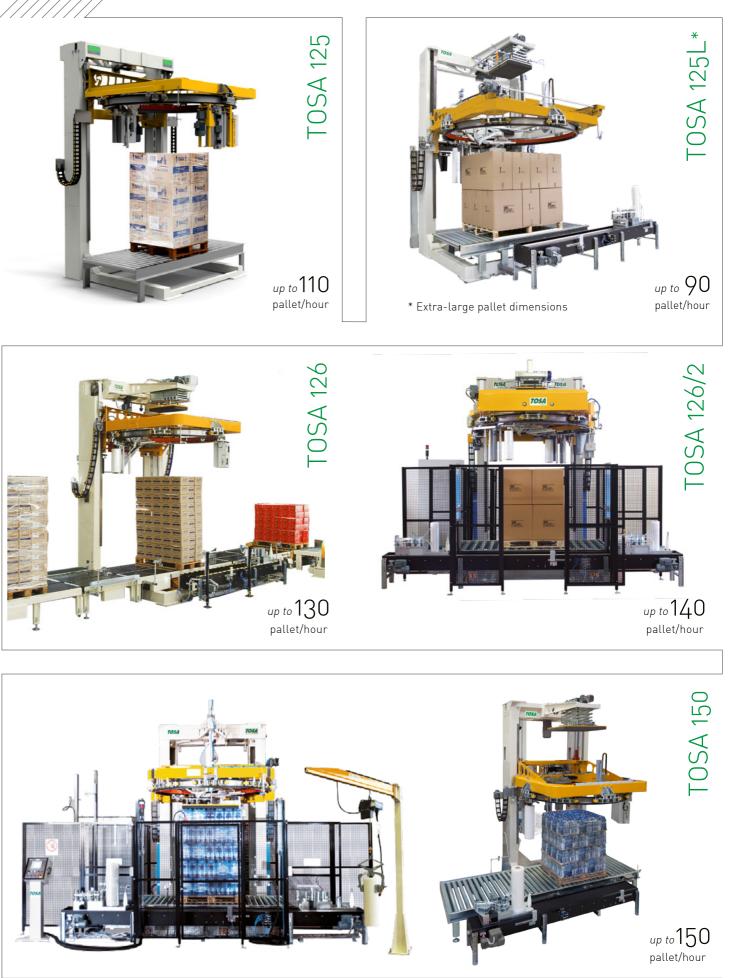

# **STANDARD WRAPPING CYCLE**

The wide range of machines includes turn-table, rotating arm and rotating ring type of stretch wrappers, that can perform a standard cycle, wrapping the four sides of the pallet with stretch film.

The different type of machines can meet any production request, from low to very high capacity.

TOSA 116

up to 60

pallet/hour