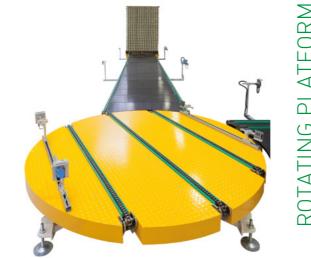

# PALLET HANDLING

Our production range is completed by a wide range of pallet conveying and handling equipments: roller conveyors, chain conveyors, 90° rotation or transfer units, pallet shuttles, pallet stackers and dispensers.

ROTATING PLATFORM WITH ROLLERS