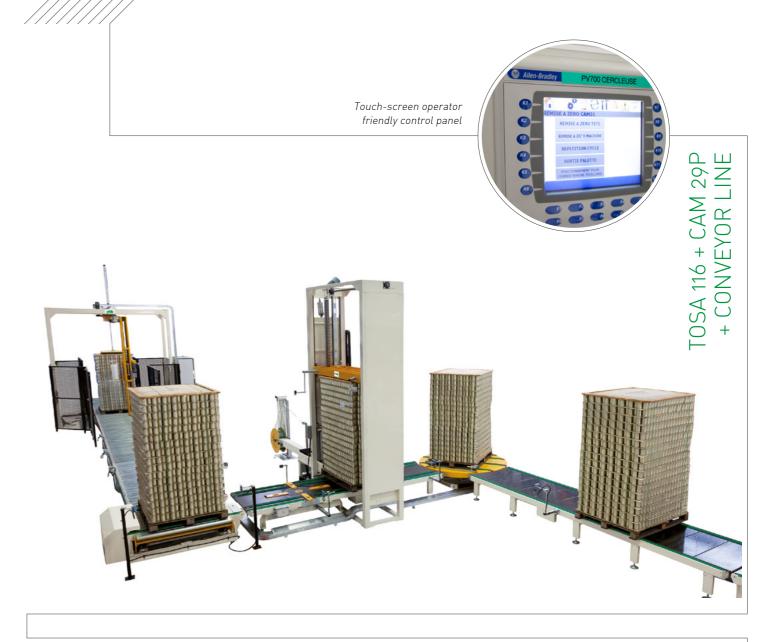

# PACKAGING LINES

Combining the wide range of pallet stretch wrappers and pallet handling equipments, we can supply complete and extended automatic stretch wrapping lines, suitable for meeting any packaging request.

# PALLET HANDLING

Our production range is completed by a wide range of pallet conveying and handling equipments: roller conveyors, chain conveyors, 90° rotation or transfer units, pallet shuttles, pallet stackers and dispensers.