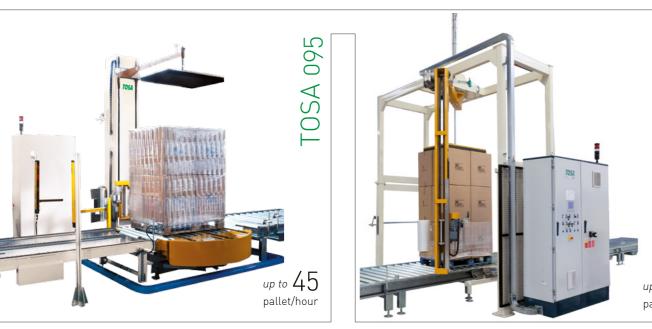

# **STANDARD WRAPPING CYCLE**

The wide range of machines includes turn-table, rotating arm and rotating ring type of stretch wrappers, that can perform a standard cycle, wrapping the four sides of the pallet with stretch film.

The different type of machines can meet any production request, from low to very high capacity.

TOSA 116

up to 60

pallet/hour