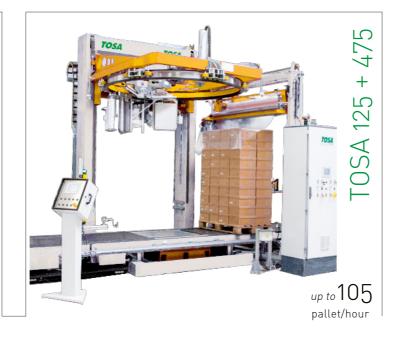

# **STANDARD WRAPPING CYCLE**

The wide range of machines includes turn-table, rotating arm and rotating ring type of stretch wrappers, that can perform a standard cycle, wrapping the four sides of the pallet with stretch film.