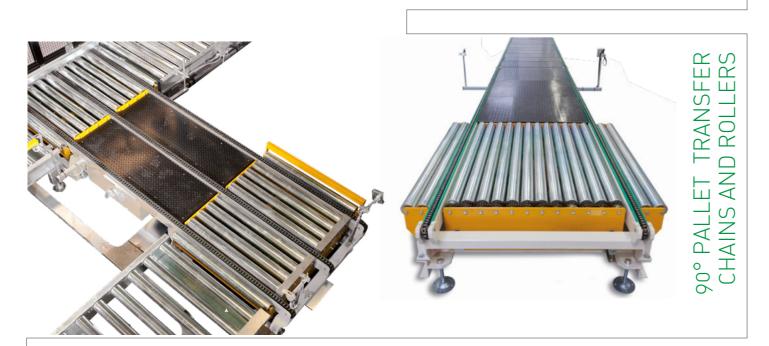

# PALLET HANDLING

Our production range is completed by a wide range of pallet conveying and handling equipments: roller conveyors, chain conveyors, 90° rotation or transfer units, pallet shuttles, pallet stackers and dispensers.