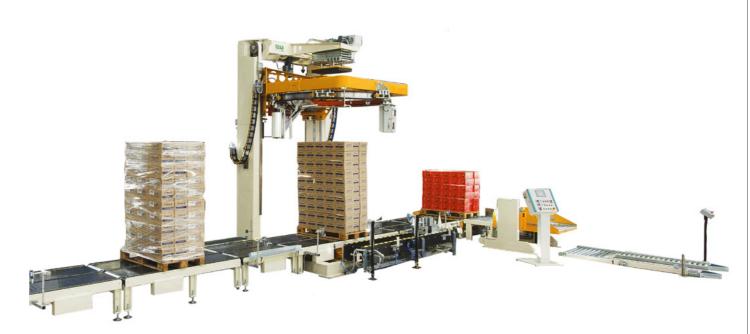

# PACKAGING LINES

Combining the wide range of pallet stretch wrappers and pallet handling equipments, we can supply complete and extended automatic stretch wrapping lines, suitable for meeting any packaging request.

# PALLET HANDLING

Our production range is completed by a wide range of pallet conveying and handling equipments: roller conveyors, chain conveyors, 90° rotation or transfer units, pallet shuttles, pallet stackers and dispensers.