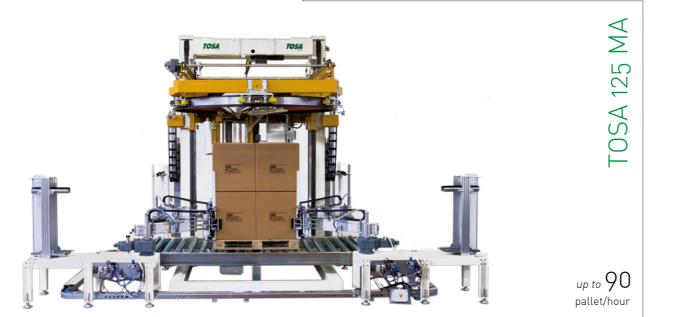

# **DUST-PROOF WRAPPING CYCLE**

The range of machines includes turn-table, rotating arm and rotating ring type of stretch wrappers, that, equipped with integrated or separate top sheet dispenser, can perform a dust-proof cycle, placing first a polyethylene film sheet on the top of the pallet and then wrapping the pallet with stretch film. With this cycle the palletized load is completely covered and protected against dust and dirt.