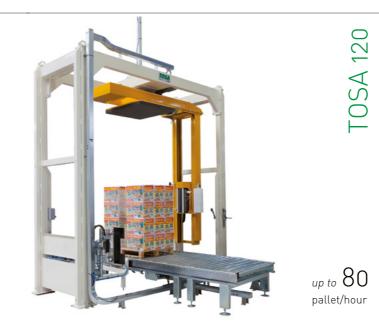

# **STANDARD WRAPPING CYCLE**

The wide range of machines includes turn-table, rotating arm and rotating ring type of stretch wrappers, that can perform a standard cycle, wrapping the four sides of the pallet with stretch film.

The different type of machines can meet any production request, from low to very high capacity.

TOSA 116

up to 60

pallet/hour