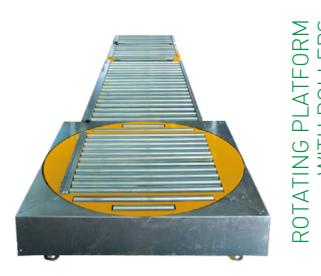

# PALLET HANDLING

Our production range is completed by a wide range of pallet conveying and handling equipments: roller conveyors, chain conveyors, 90° rotation or transfer units, pallet shuttles, pallet stackers and dispensers.

ROTATING PLATFORM WITH ROLLERS