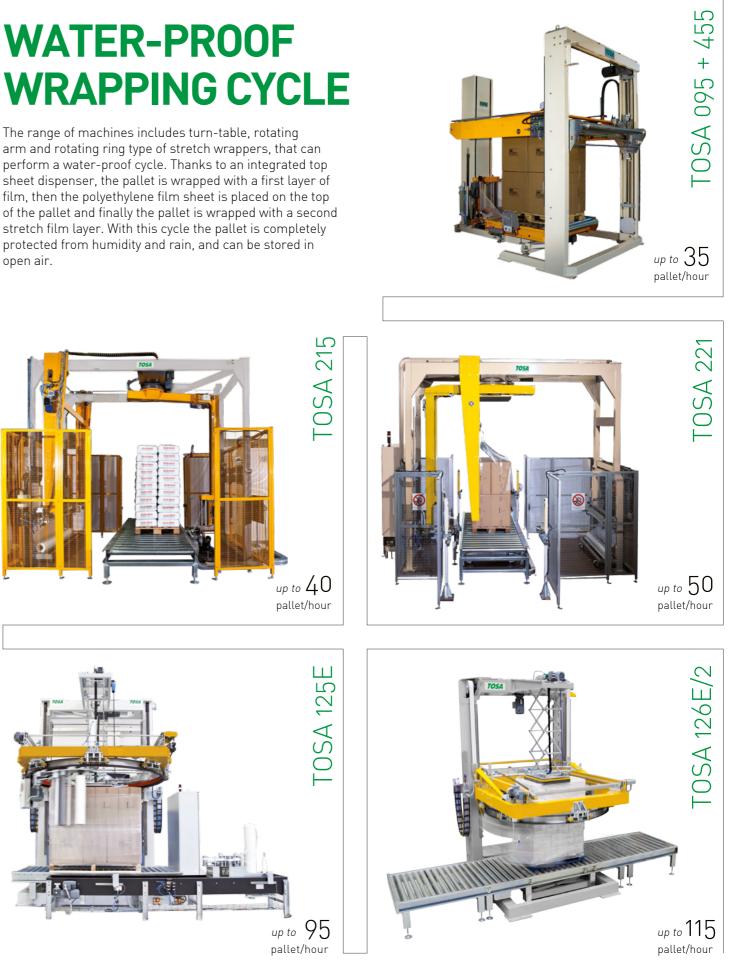

# **DUST-PROOF WRAPPING CYCLE**

The range of machines includes turn-table, rotating arm and rotating ring type of stretch wrappers, that, equipped with integrated or separate top sheet dispenser, can perform a dust-proof cycle, placing first a polyethylene film sheet on the top of the pallet and then wrapping the pallet with stretch film. With this cycle the palletized load is completely covered and protected against dust and dirt.