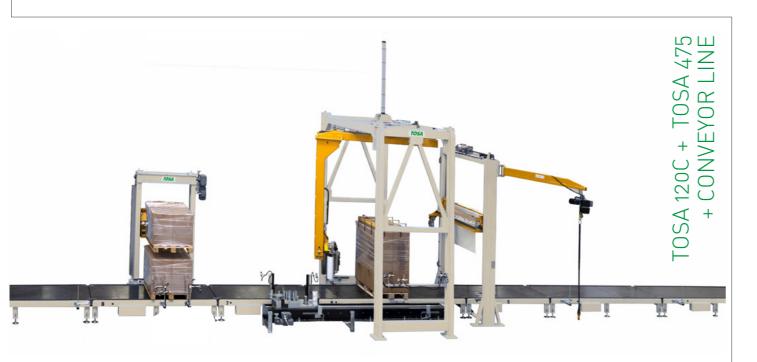

# PACKAGING LINES

Combining the wide range of pallet stretch wrappers and pallet handling equipments, we can supply complete and extended automatic stretch wrapping lines, suitable for meeting any packaging request.

# PALLET HANDLING

Our production range is completed by a wide range of pallet conveying and handling equipments: roller conveyors, chain conveyors, 90° rotation or transfer units, pallet shuttles, pallet stackers and dispensers.