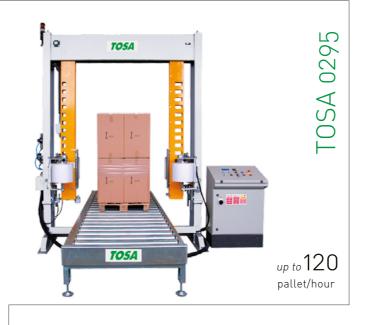

# **DUST-PROOF WRAPPING CYCLE**

The range of machines includes turn-table, rotating arm and rotating ring type of stretch wrappers, that, equipped with integrated or separate top sheet dispenser, can perform a dust-proof cycle, placing first a polyethylene film sheet on the top of the pallet and then wrapping the pallet with stretch film. With this cycle the palletized load is completely covered and protected against dust and dirt.