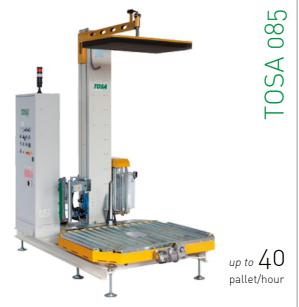

The different type of machines can meet any production request, from low to very high capacity.

TOSA 116

up to 60

pallet/hour