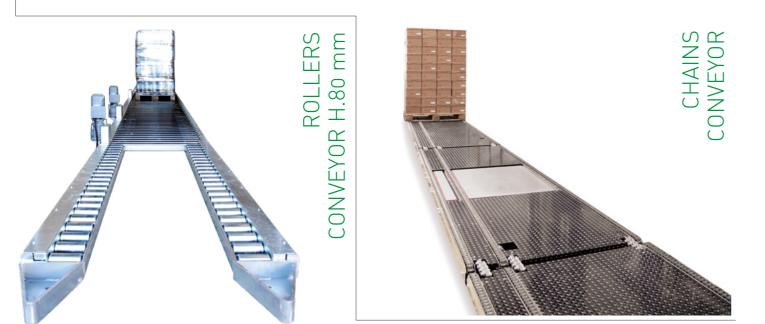

# PALLET HANDLING

Our production range is completed by a wide range of pallet conveying and handling equipments: roller conveyors, chain conveyors, 90° rotation or transfer units, pallet shuttles, pallet stackers and dispensers.