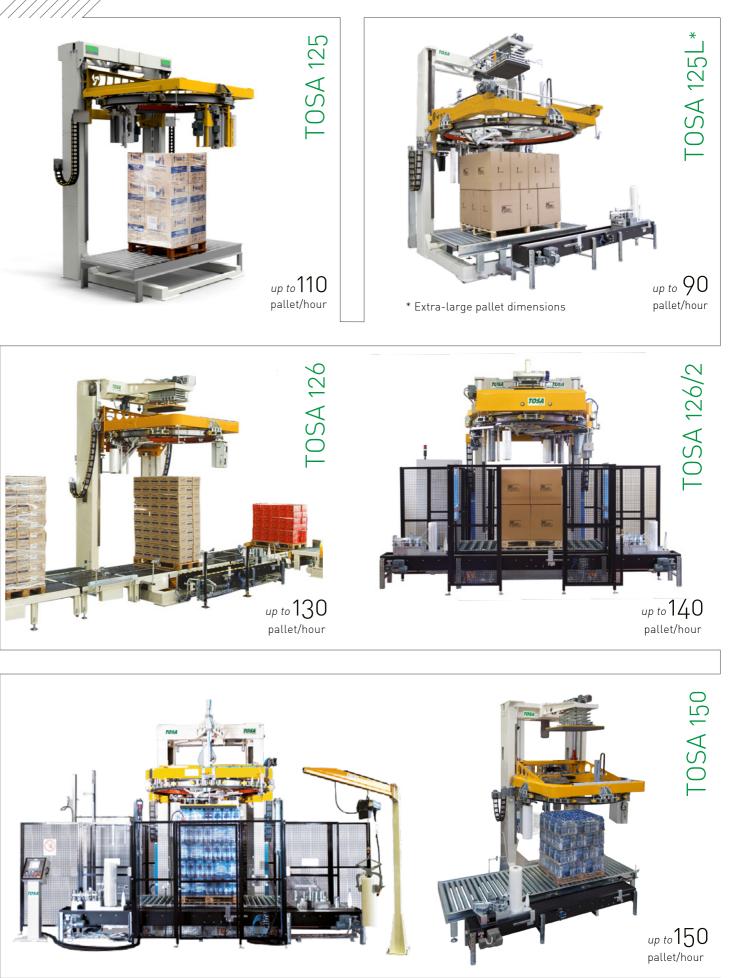

# **STANDARD WRAPPING CYCLE**

The wide range of machines includes turn-table, rotating arm and rotating ring type of stretch wrappers, that can perform a standard cycle, wrapping the four sides of the pallet with stretch film.

The different type of machines can meet any production request, from low to very high capacity.

TOSA 116

up to 60

pallet/hour