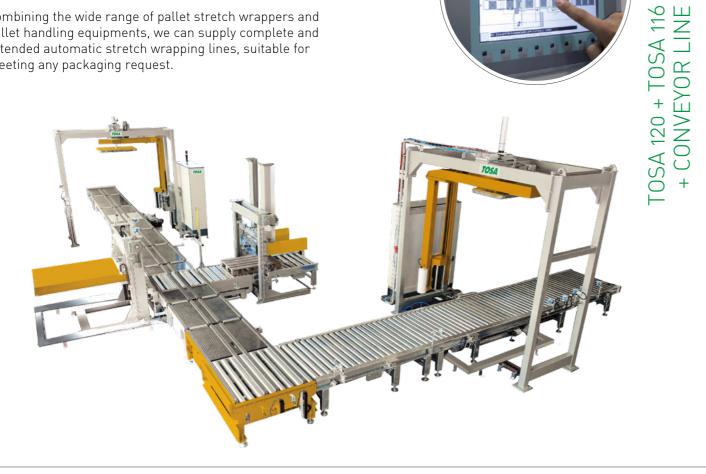

# PACKAGING LINES

Combining the wide range of pallet stretch wrappers and pallet handling equipments, we can supply complete and extended automatic stretch wrapping lines, suitable for meeting any packaging request.