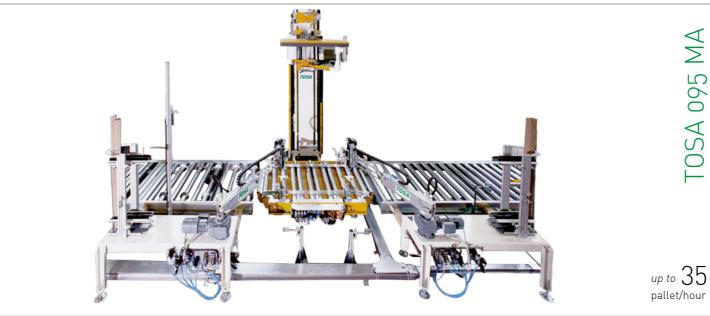

### **SPECIAL APPLICATION STRETCH WRAPPERS**

Our production range includes also special applications, suitable for example for placing carton vertical posts to protect the vertical corners of the pallet. Banding machines are also available, for placing horizontal stretch film bands on the pallet.