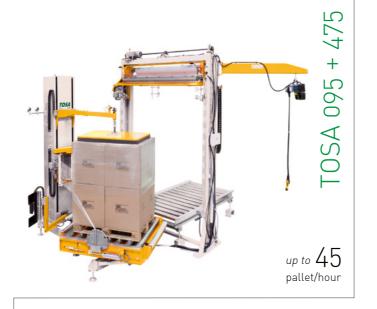

# **DUST-PROOF WRAPPING CYCLE**

The range of machines includes turn-table, rotating arm and rotating ring type of stretch wrappers, that, equipped with integrated or separate top sheet dispenser, can perform a dust-proof cycle, placing first a polyethylene film sheet on the top of the pallet and then wrapping the pallet with stretch film. With this cycle the palletized load is completely covered and protected against dust and dirt.